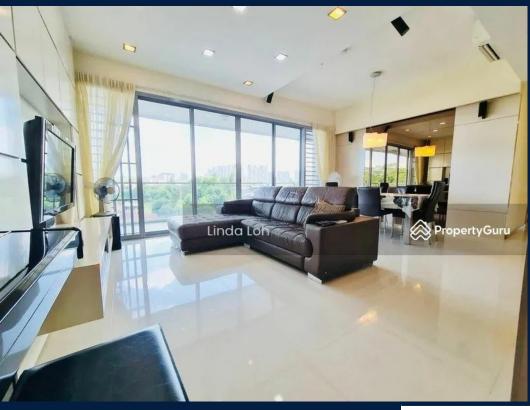

### **QUINTERRA**

Spacious 1,680sqft (156sqm), 3 bedroom, 3 bathroom Condominium for Sale. Completion in 2009, this is a high floor unit. Others: leasehold 99, park / greenery view, 1 maids room(s) This property is currently vacant and ready to move in. Located in Singapore's district D10 near Tanglin, Holland in the area Tanglin (Central region).

SIZE LAND: N/A ■ NO. OF FLOORS: N/A

FLOOR/LEVEL: N/A - HIGH FLOOR

**BED ROOMS: BATH ROOMS:** 3 **MAIDS ROOMS:** ■ PARKING SPACES: N/A **LAYOUT TYPE:** N/A **■ FACING:** 

**■ VIEWING:** PARK / GREENERY VIEW

#### **INTERIOR FACILITIES**

Balcony